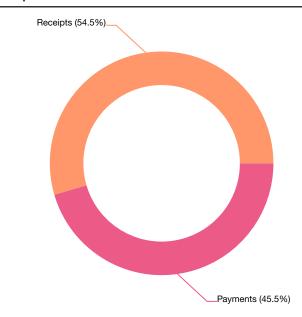

## Forecast Cashflow - 12 Months Forecast

|              | 30 Apr '19  | 31 Jul '19  | 31 Oct '19   | 31 Jan '20 | Total       |
|--------------|-------------|-------------|--------------|------------|-------------|
| Payments     | £1,102,250  | £1,058,576  | £163,188     | £0         | £2,324,015  |
| Receipts     | £1,515,243  | £1,346,164  | £67,388      | £0         | £2,928,795  |
| Net Cashflow | £412,992.99 | £287,587.23 | (£95,799.49) | £0.00      | £604,780.73 |

Payments vs Receipts - 12 Months Forecast