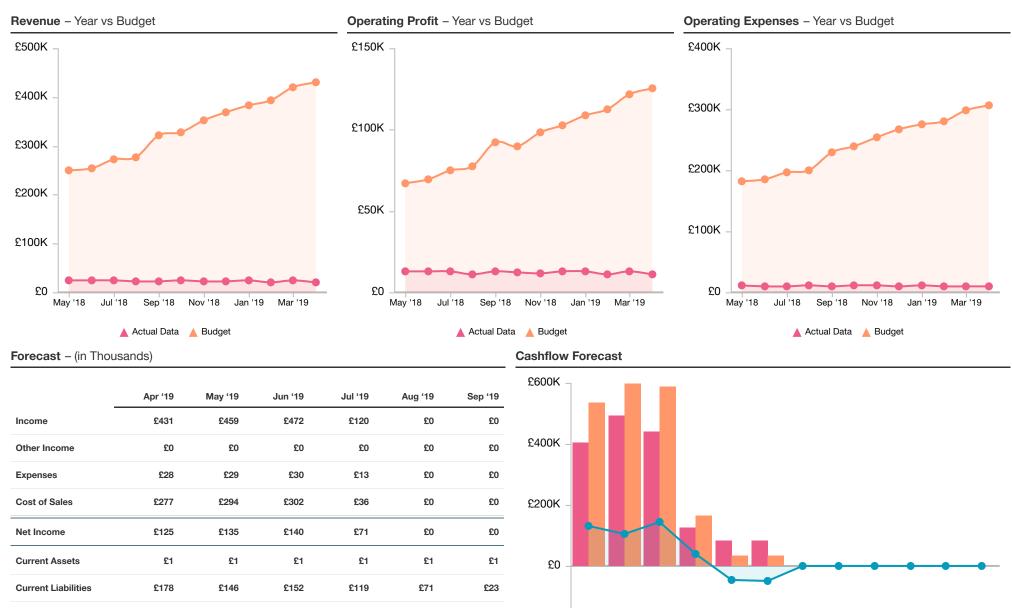

pared for

Restaurant Example

Report Period

Apr 2019

Prepared 29 Apr '19



## **CASH PROFILE**

## Forecast Cashflow - 12 Months Forecast

|              | 30 Apr '19  | 31 Jul '19  | 31 Oct '19   | 31 Jan '20 | Total       |
|--------------|-------------|-------------|--------------|------------|-------------|
| Payments     | £1,102,250  | £1,058,576  | £163,188     | £0         | £2,324,015  |
| Receipts     | £1,515,243  | £1,346,164  | £67,388      | £0         | £2,928,795  |
| Net Cashflow | £412,992.99 | £287,587.23 | (£95,799.49) | £0.00      | £604,780.73 |

Payments vs Receipts - 12 Months Forecast









## **CASH ANALYSIS**

£402

£534

£132

Payments

Receipts

Net Cashflow

£493

£597

£104

£440

£585

£145

£126

£164

£38

£81

£33

(£47)

£83

£34

(£49)

(£200K)