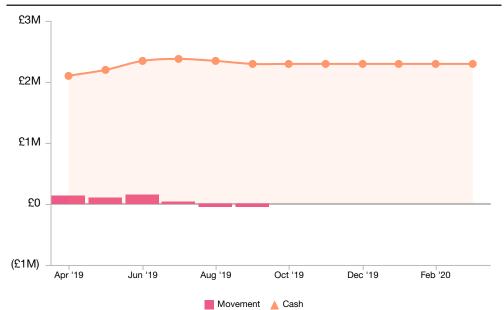

## **CASH ANALYSIS**

£402

£534

£132

Payments

Receipts

Net Cashflow

£493

£597

£104

£440

£585

£145

£126

£164

£38

£81

£33

(£47)

£83

£34

(£49)

(£200K)